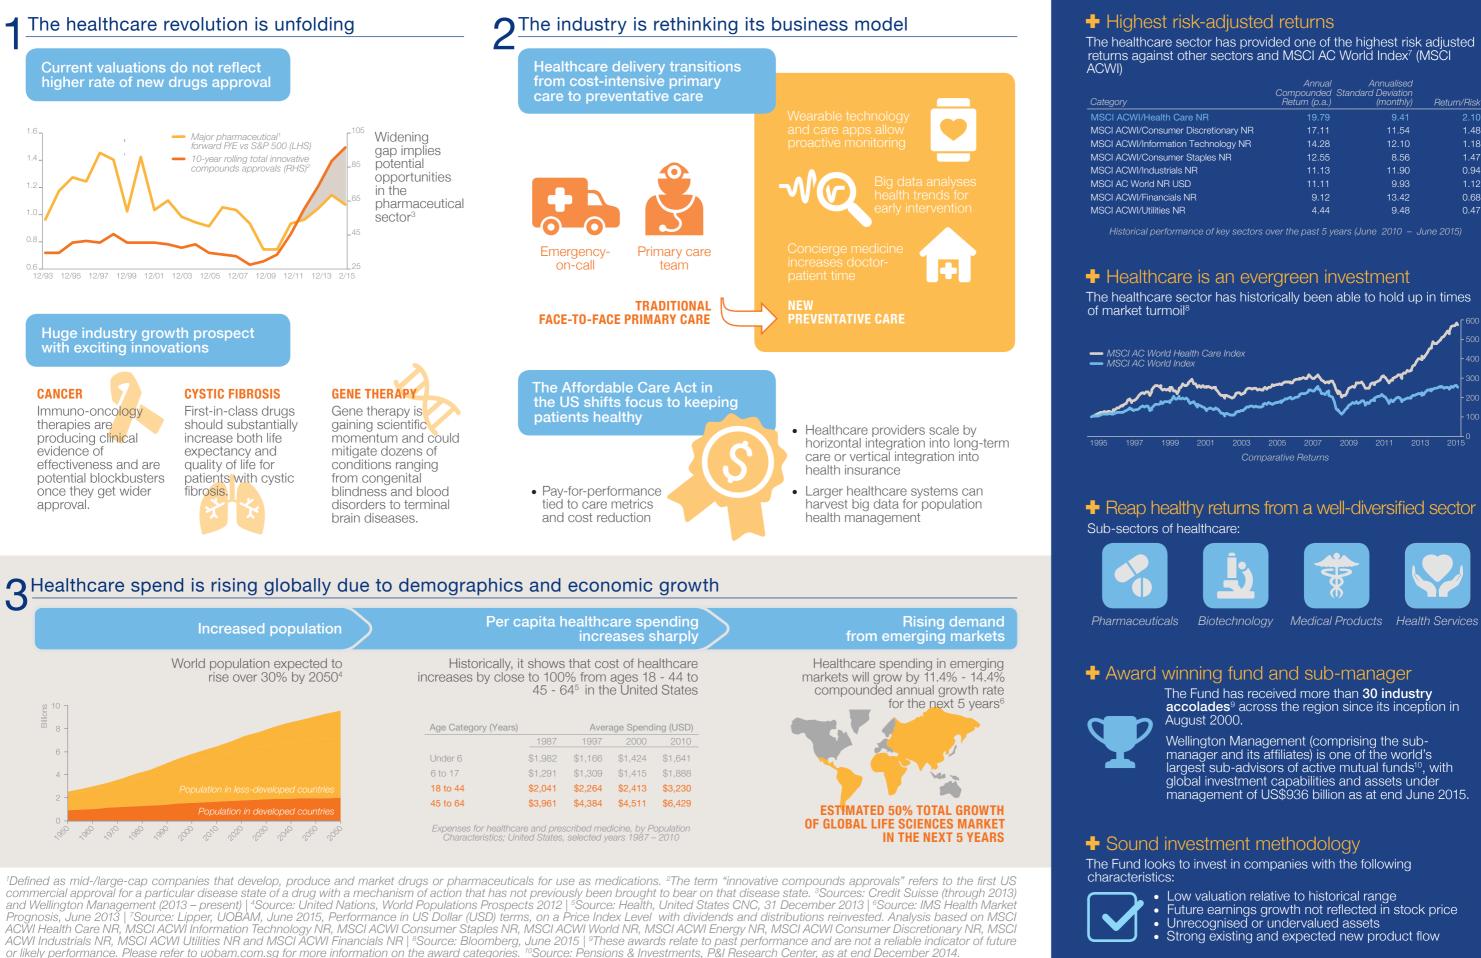

## **United Global Healthcare Fund** Invest in a healthier portfolio

|                           | Annual<br>Compounded<br>Return (p.a.) | Annualised<br>Standard Deviation<br>(monthly) | Return/Risk_ |
|---------------------------|---------------------------------------|-----------------------------------------------|--------------|
| Health Care NR            | 19.79                                 | 9.41                                          |              |
| Consumer Discretionary NR | 17.11                                 | 11.54                                         | 1.48         |
| nformation Technology NR  | 14.28                                 | 12.10                                         | 1.18         |
| Consumer Staples NR       | 12.55                                 | 8.56                                          | 1.47         |
| ndustrials NR             | 11.13                                 | 11.90                                         | 0.94         |
| rld NR USD                | 11.11                                 | 9.93                                          | 1.12         |
| Financials NR             | 9.12                                  | 13.42                                         | 0.68         |
| Jtilities NR              | 4.44                                  | 9.48                                          | 0.47         |
|                           |                                       |                                               |              |